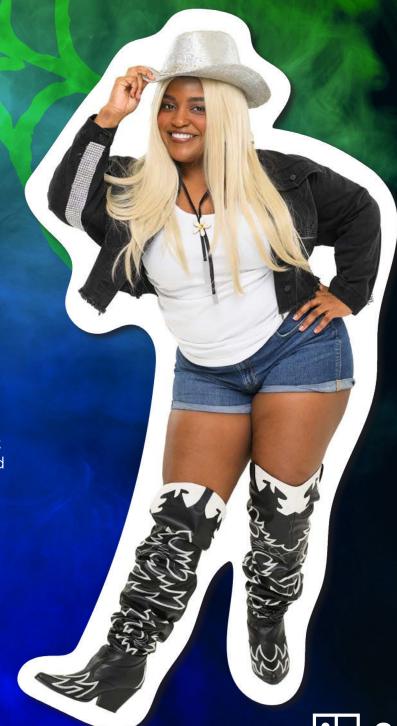

# BARBIE S BARBIE)

#### WHAT TO THRIFT:

#### BARBIES

- Pink dress or pink pants/pink shirt
- High-heeled shoes or pink cowboy boots
- Pink cowboy hat
- Pink bandana
- Blonde Wig (if needed)