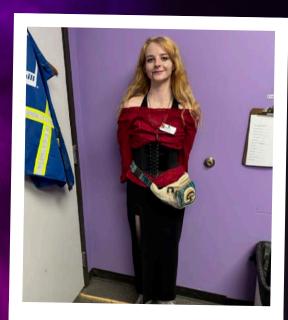

#### WHAT TO THRIFT:

- Long red velvet dresses
- Corsets or bodices
- Lace capes

- Victorian-style chokers
- Faux fangs
- Black lace gloves
- Dramatic, dark shawls or veils
- Black or red high-heeled boots