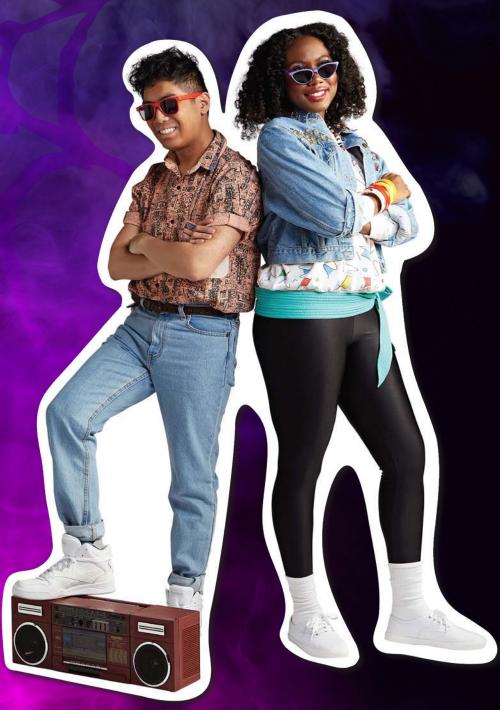

#### What to Thrift:

- Bright neon windbreaker or jacket
- High-waisted
  jeans or leggings
  (acid wash or neon
  leggings)
- Graphic tee
  or crop top
  (something with
  a retro logo or
  funky design)
- Leg warmers
- White sneakers or high-top shoes
- Scrunchies or headbands