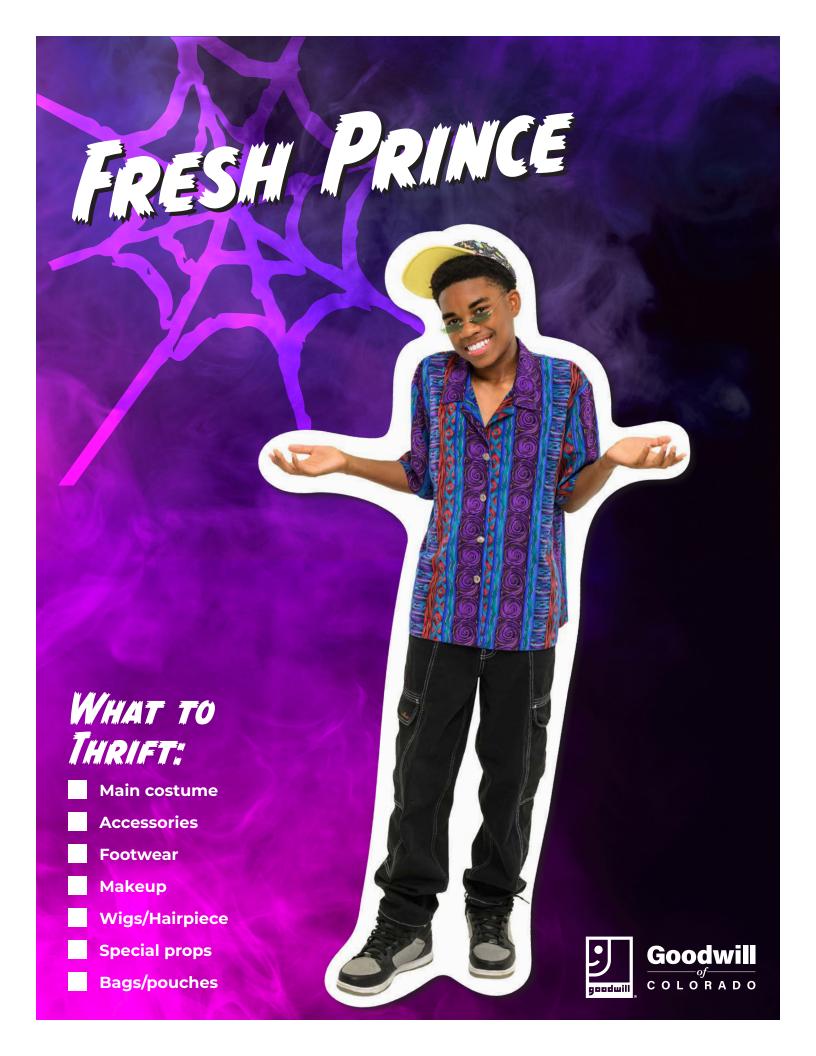

# A WORK OF ART

#### WHAT TO THRIFT:

- Main costume
- Accessories
- Footwear
- Makeup
- Wigs/Hairpiece
- Special props
- Bags/pouches