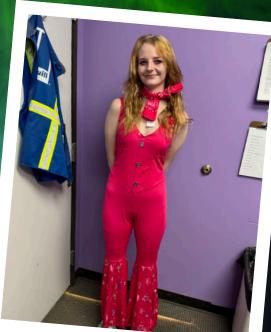

2024 THRIFTING GUIDE



LOCAL SCARES. COLORADO FLAIR.

### CONTENTS









2 COSTUME IDEAS FROM THE GOODWILL OF COLORADO TEAM

9 GROUP COSTUMES

17 ICONIC DUOS

POP CULTURE,
MOVIE INSPIRED &
DECADE COSTUMES

31 PUNNY & QUIRKY COSTUMES

38 KIDS COSTUMES



GREAT GATSBY



THE WILD WEST



THE LORAX



OLD LADY



STEAM PUNK



CANDY STRIPER



PUMPKIN



CRUELLA DE VILLE



WEONESDAY ADAMS



THE MISFIT GANG



MUSHROOM FAIRY



PRINCESS



STRAWBERRY SHORTCAKE



NERD



WITCH



VAMPIRE



BUTTERFLY



BARBIE



FAIRY

### SPOOKY SQUAD

#### What to Thrift:

#### VAMPIRE-WITCH HYBRIO

- Velvet jacket/coat
- Flowing black dress
- Corset or lace-up top
- Vampire cape or long scarf to drape as a cape
- Witch hat
- Fangs

#### MUMMY-GHOST

- White or cream sheets
- White flowy dress or oversized shirt
- Gauze or bandages
- Face paint
- Light chains or rope



#### FRANKENSTEIN-WEREWOLF

- Green or black jacket or blazer (look for something boxy)
- Black or dark t-shirt
- Black or dark pants
- Green face paint

Old belts or straps

Pro tip: you can wrap them around wrists or neck for a "stitched-together" effect

#### **Bolts or screws**

Pro tip: glue them onto a headband or attach them to the sides of your neck



#### WHAT TO THRIFT:

- Pink tops
- Plaid mini skirts or pleated skirts
- B