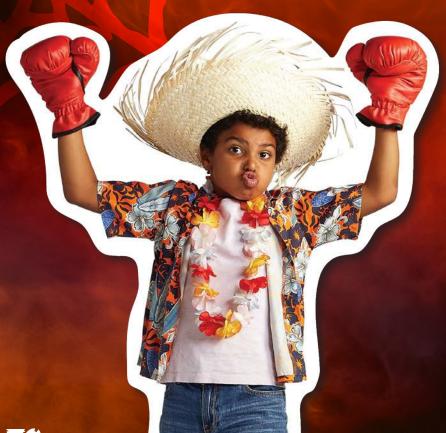

### WINERE TO MEXT WHAT TO THRIFT: Hawaiian shirt or bright printed shirt Cargo shorts or khakis Sunglasses and sun hat Goodwill Fanny pack and map (optional)