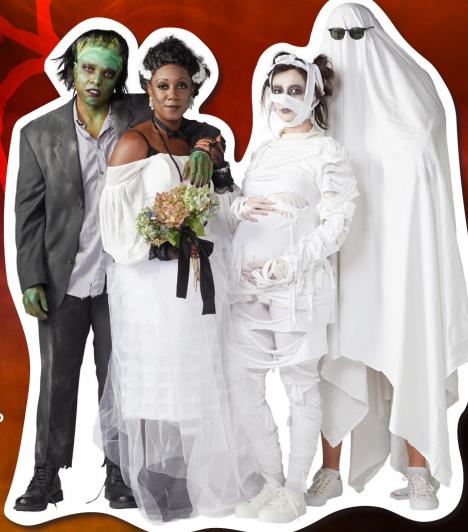

### SPOOKY SQUAD

#### What to Thrift:

#### VAMPIRE-WITCH HYBRIO

- Velvet jacket/coat
- Flowing black dress
- Corset or lace-up top
- Vampire cape or long scarf to drape as a cape
- Witch hat
- Fangs

#### MUMMY-GHOST

- White or cream sheets
- White flowy dress or oversized shirt
- Gauze or bandages
- Face paint
- Light chains or rope

#### FRANKENSTEIN-WEREWOLF

- Green or black jacket or blazer (look for something boxy)
- Black or dark t-shirt
- Black or dark pants
- Green face paint

Old belts or straps

Pro tip: you can wrap them around wrists or neck for a "stitched-together" effect

#### **Bolts or screws**

Pro tip: glue them onto a headband or attach them to the sides of your neck