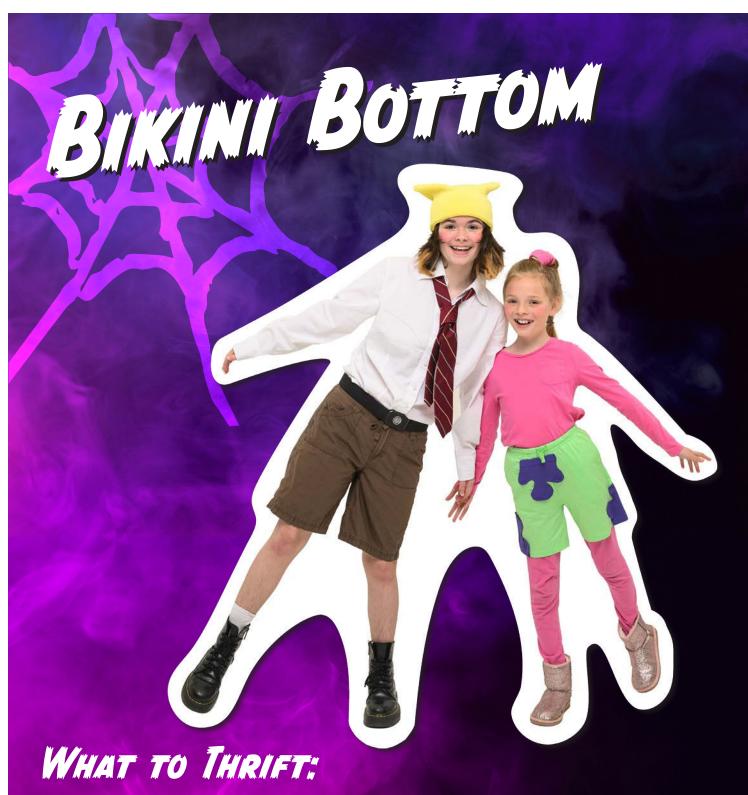

### FOR PATRICK:

- Pink shirt
- Green shorts with purple details
- Flip-flops or sandals

### FOR SPONGEBOB:

- Yellow shirt
- **Brown shorts**
- White knee socks
- Black shoes or dress shoes

Goodwill COLOBADO