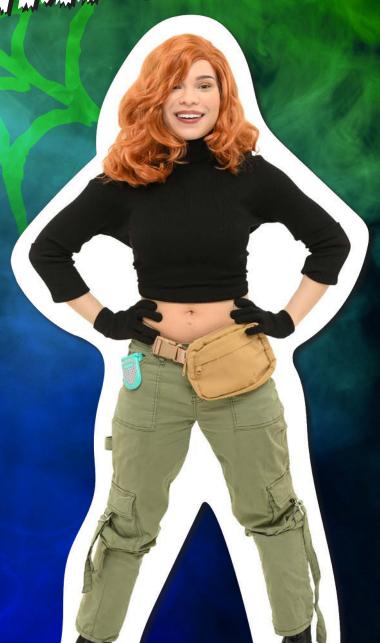

#### WHAT TO THRIFT.

- Tan or sand-toned Scarves
- Black pants or cargo pants
- Black vest
  (bonus: if you find
  a military style vest)
- Black or brown combat boots
- Fingerless gloves
- Utility belts with pouches