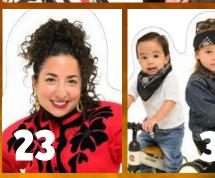

# BIKER BABIES

### WHAT TO THRIFT:

- Black leather jacket or vest
- Bandana or skull cap
- Dark jeans or leggings
- Baby-sized boots or sneakers
- Toy motorcycle accessories (optional)