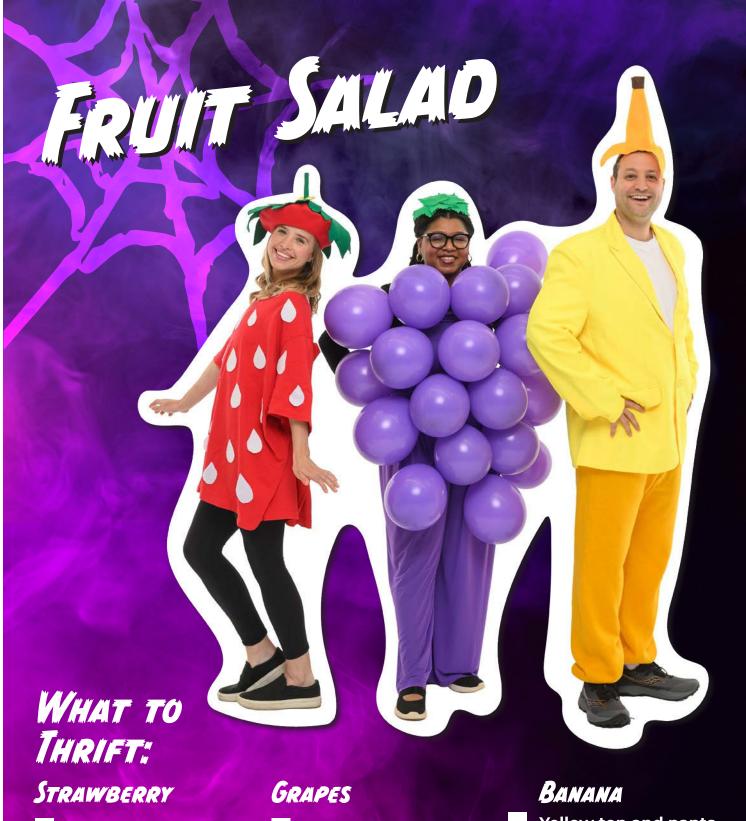

- Wigs
  (blonde, silver, and white options)
- Chunky heels or loafers
- Brooches and scarves

- Red top and pants
- White or black felt seeds (to attach to the outfit)
- Green felt headpiece
- **Green tights**

- Purple top and pants
- Balloon clusters or felt circles (to attach as grape bunches)
- Green headband
- **Green shoes**

- Yellow top and pants
- White or brown shoes
- Yellow beanie or headband