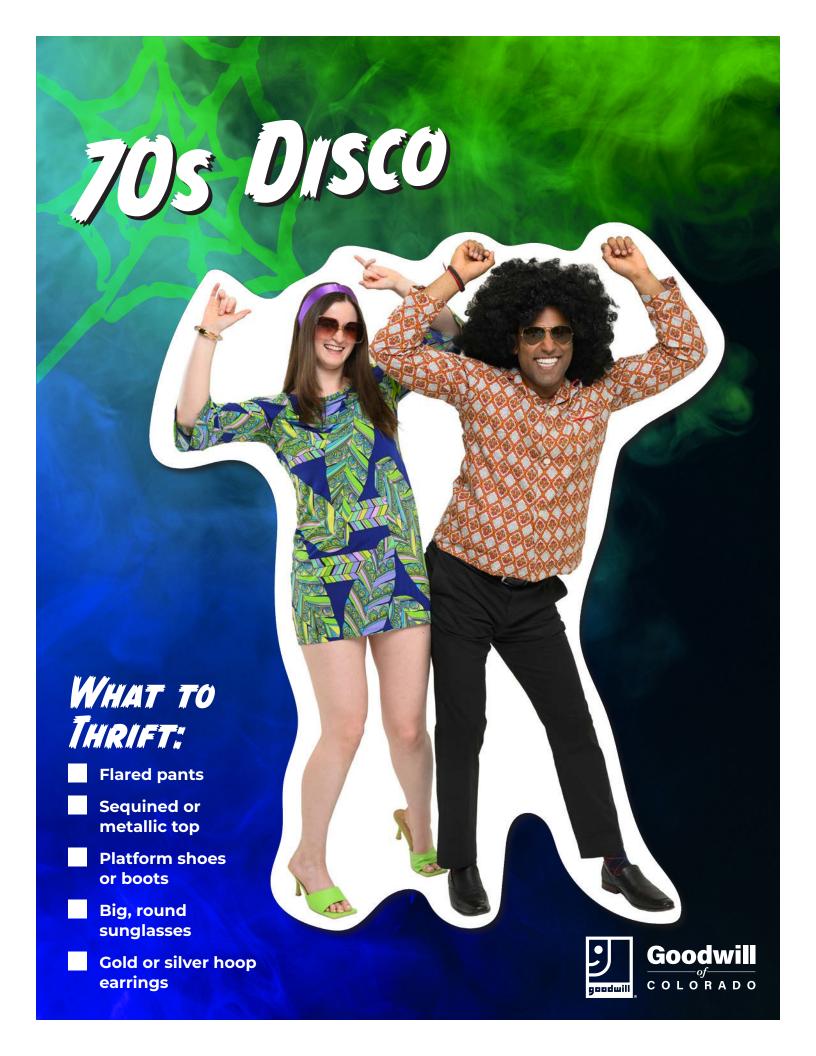

#### WHAT TO THRIFT:

- Flowy maxi dress
  or peasant top
  (preferably with floral
  or tie-dye patterns)
- Bell-bottom jeans
- Fringed vest or jacket
- Peace sign or flower accessories
- Wide-brimmed
  hat or headband
  (or DIY a flower crown)
- Sandals or platform shoes
- Round sunglasses