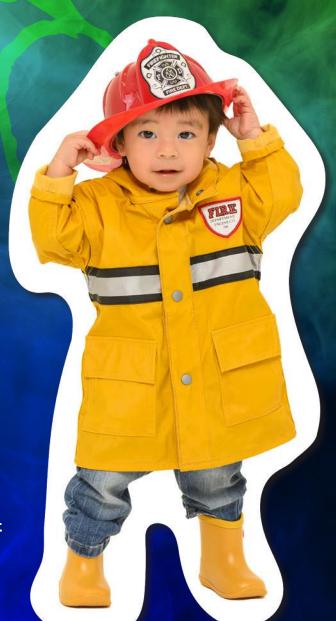

# JUNIOR FIREFIGHTER

### What to Thrift:

- Firefighter jacket or red jacket
- Yellow or black pants
- Toy fire helmet
- Boots
- Plastic fireman tools (optional)

Goodwill
COLORADO