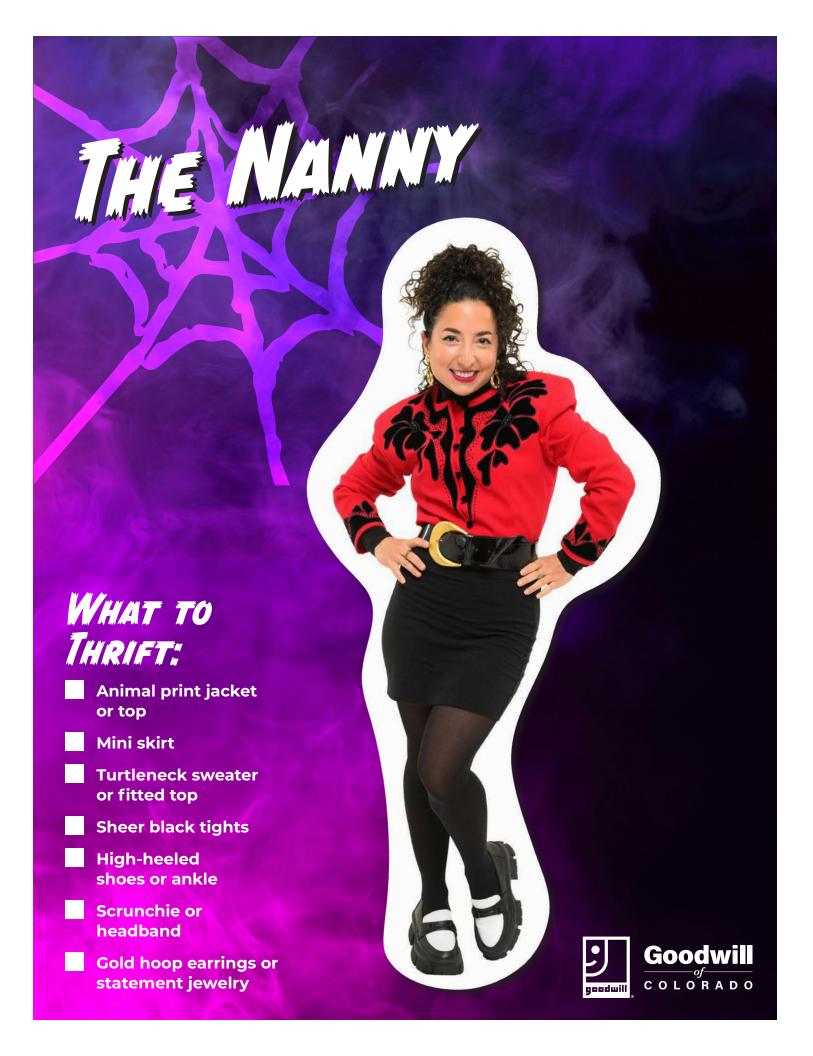

l sneakers





Goodwill
COLORADO





### JOSHE G THE PUSSYCATS (COULD BE A TRIO)

#### WHAT TO THRIFT:

- Animal print tops
  (preferably leopard or cheetah print)
- Matching skirts or pants (leather, metallic, or animal print to match the top)
- Cat ears headbands
  (leopard or cheetah print)
- Instruments props (guitar, tambourine, or microphone)
- Chunky boots or platform shoes
- Tail accessory





Goodwill

# COMBOY CARTER

#### WHAT TO THRIFT:

- White cowboy hat
- Red, white, and blue bodysuit or jumpsuit (look for color-blocked patterns or DIY by combining separate pieces)
- White knee-high or cowboy boots
- Western style belt
- Sash or fabric to create a 'Cowboy Carter' sash (plain sash that you can personalize with iron-on letters or DIY embellishments)





Goodwill
COLORADO



## IMPOSSIBLE



#### WHAT TO THRIFT:

- Black long-sleeve crop top
- Olive green cargo pants
- Brown utility belt
- Black gloves
- Combat boots
- Red wig
  (or temporary hair dye)
- Silver or black communicator watch



Goodwill



## AWESOME 805

#### What to Thrift:

- Bright neon windbreaker or jacket
- High-waisted
  jeans or leggings
  (acid wash or neon
  leggings)
- Graphic tee
  or crop top
  (something with
  a retro logo or
  funky design)
- Leg warmers
- White sneakers or high-top shoes
- Scrunchies or headbands





Goodwill
of
colorado

### 905 GRUNGE



#### What to Thrift:

- Flannel shirt
- Graphic band t-shirt (a Nirvana tee or any 90s rock band for authenticity)
- **Distressed jeans** (baggy or ripped)
- Combat boots or chunky sneakers
- Beanie or slouchy hat
- Oversiz