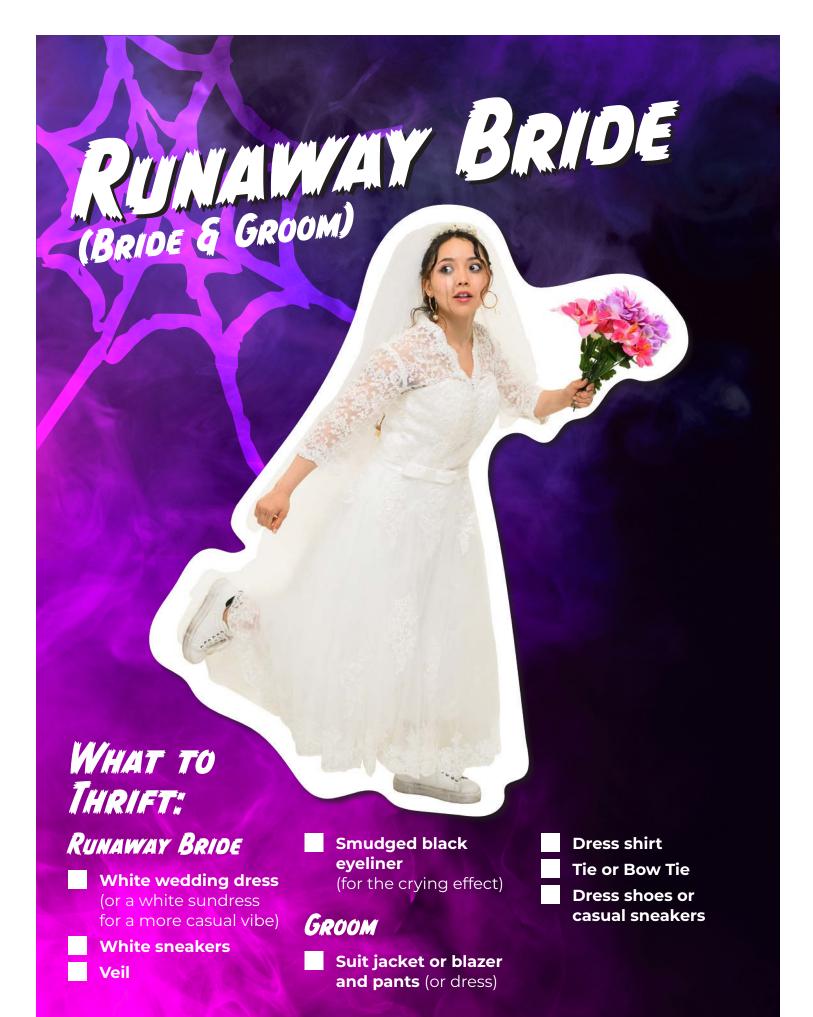

EJUICE & LYDIA)

#### WHAT TO THRIFT:

#### BEETLEJUICE

- Black and white striped suit (or pants and shirt)
- White button up
- Red tie
- Green hair dye

#### LYOIA

- Long, black dress (preferably with lace)
- Red accessories
  (like a scarf or gloves)
- Wide-brimmed
  black hat (optional for that iconic Lydia look)

#### Bonus Costume: Astrio

- Black peacoat
- Striped skirt and shirt





Goodwill
COLOBADO

# ORTY DANGING JOHNNY & BABY)

#### WHAT TO THRIFT:

#### BABY

- Floral or pastel
  sundress (knee-length
  or midi style)
- White or light-colored cardigan (optional for layering)
- Dance shoes or flat sandals

#### JOHNNY

- Black fitted tank top or T-shirt
- Dark jeans or black pants
- Leather jacket (for a rugged look)
- Dance shoes or casual sneakers





Goodwill
COLORADO





### JOSHE G THE PUSSYCATS (COULD BE A TRIO)

#### WHAT TO THRIFT:

- Animal print tops
  (preferably leopard or cheetah print)
- Matching skirts or pants (leather, metallic, or animal print to match the top)
- Cat ears headbands
  (leopard or cheetah print)
- Instruments props (guitar, tambourine, or microphone)
- Chunky boots or platform shoes
- Tail accessory





Goodwill

# COMBOY CARTER

#### WHAT TO THRIFT:

- White cowboy hat
- Red, white, and blue bodysuit or jumpsuit (look for color-blocked patterns or DIY by combining separate pieces)
- White knee-high or cowboy boots
- Western style belt
- Sash or fabric to create a 'Cowboy Carter' sash (plain sash that you can personalize with iron-on letters or DIY embellishments)





Goodwill
COLORADO



## IMPOSSIBLE



#### WHAT TO THRIF