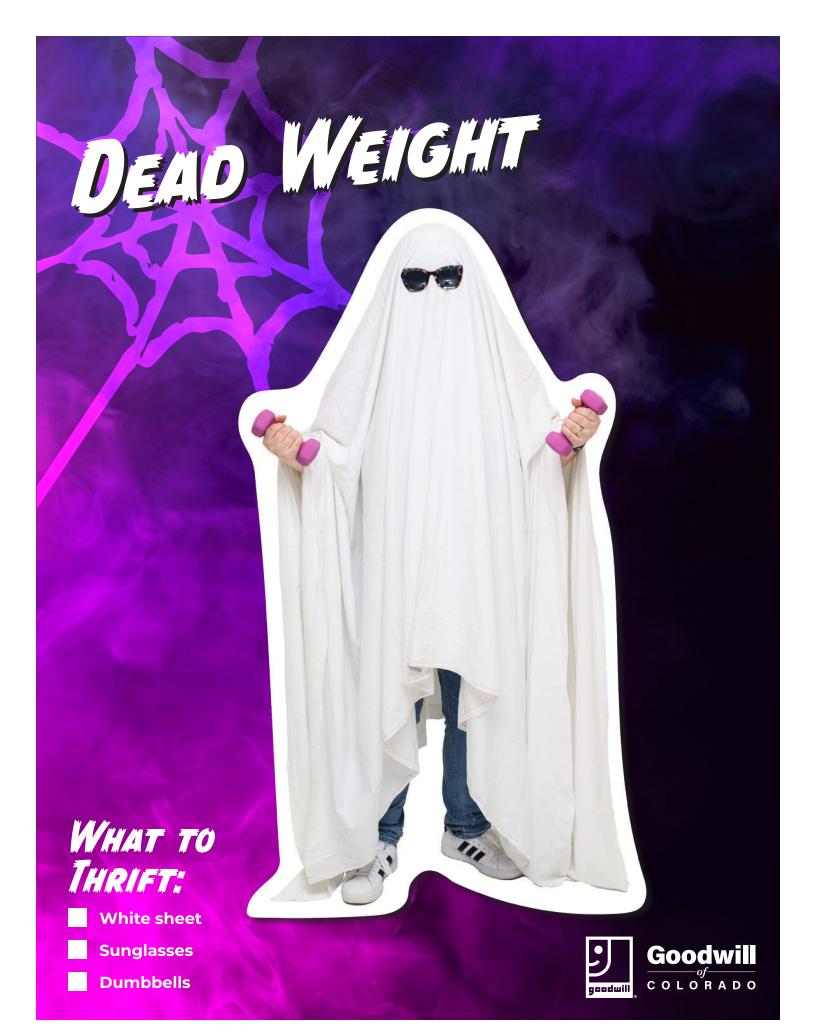

#### MUMMY-GHOST

- White or cream sheets
- White flowy dress or oversized shirt
- Gauze or bandages
- Face paint
- Light chains or rope