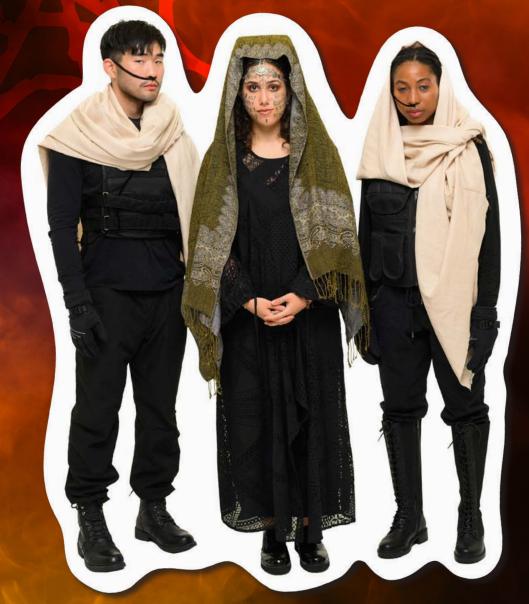

# PEOPLE OF DUNE

#### WHAT TO THRIFT.

- Tan or sand-toned Scarves
- Black pants or cargo pants
- Black vest
  (bonus: if you find
  a military style vest)
- Black or brown combat boots
- Fingerless gloves
- Utility belts with pouches