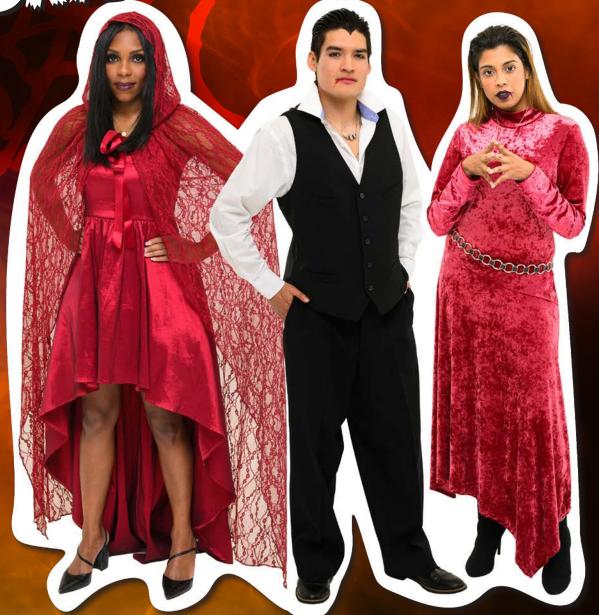

#### WHAT TO THRIFT:

- Long red velvet dresses
- Corsets or bodices
- Lace capes

- Victorian-style chokers
- Faux fangs
- Black lace gloves
- Dramatic, dark shawls or veils
- Black or red high-heeled boots