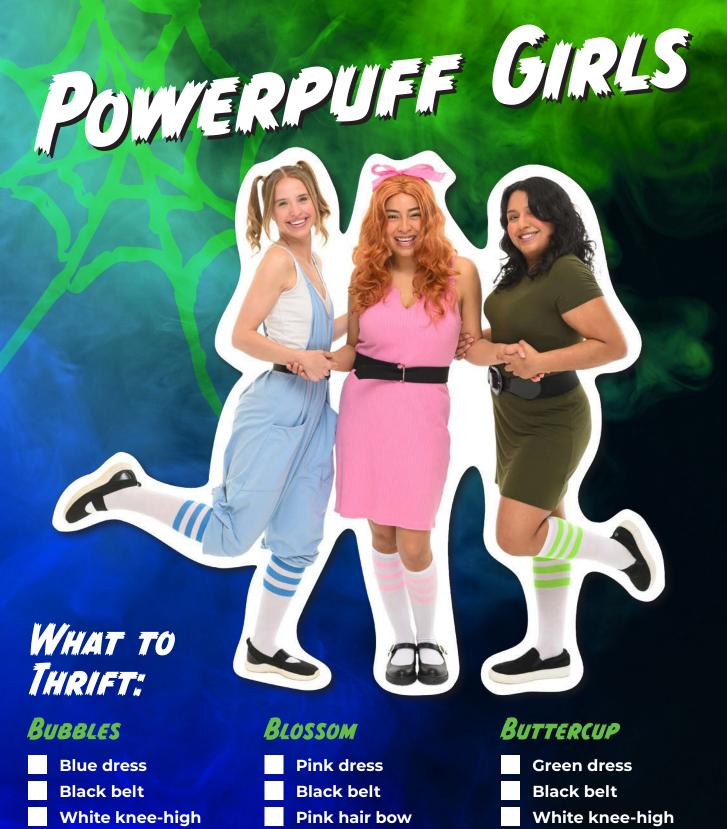

- Wigs
  (blonde, silver, and white options)
- Chunky heels or loafers
- Brooches and scarves

- Red top and pants
- White or black felt seeds (to attach to the outfit)
- Green felt headpiece
- **Green tights**

- Purple top and pants
- Balloon clusters or felt circles (to attach as grape bunches)
- Green headband
- **Green shoes**

- Yellow top and pants
- White or brown shoes
- Yellow beanie or headband