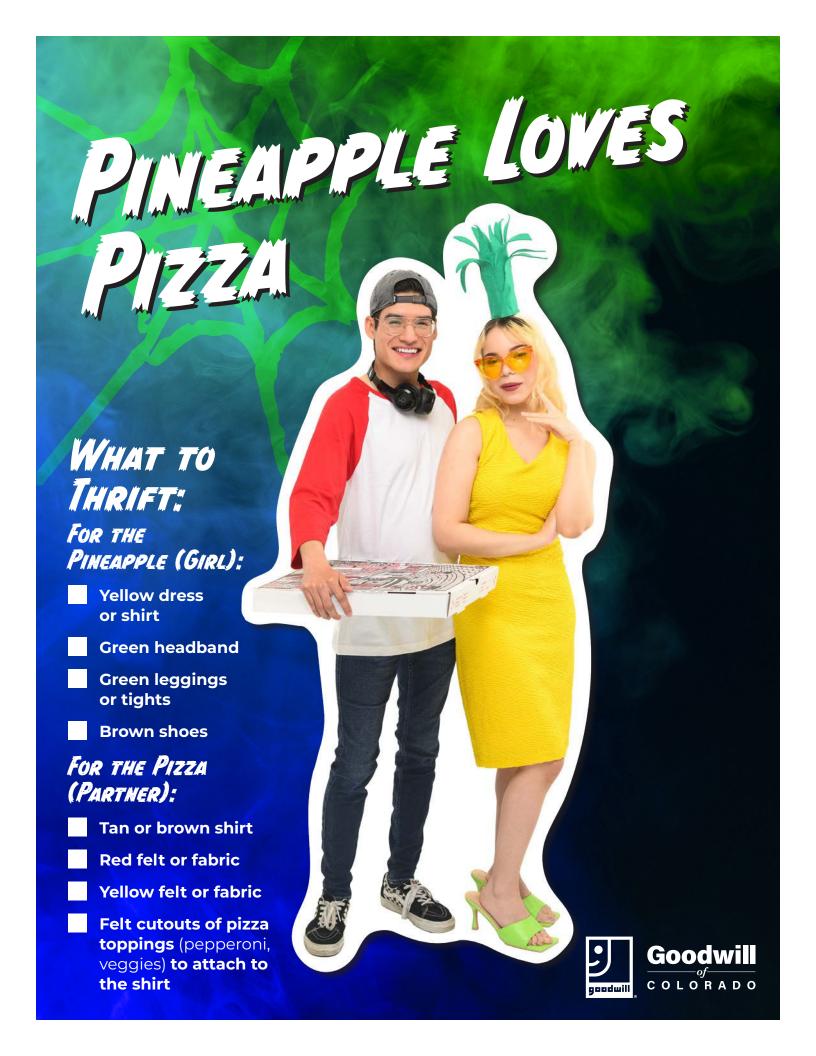

- Wigs
  (blonde, silver, and white options)
- Chunky heels or loafers
- Brooches and scarves

- Red top and pants
- White or black felt seeds (to attach to the outfit)
- Green felt headpiece
- **Green tights**