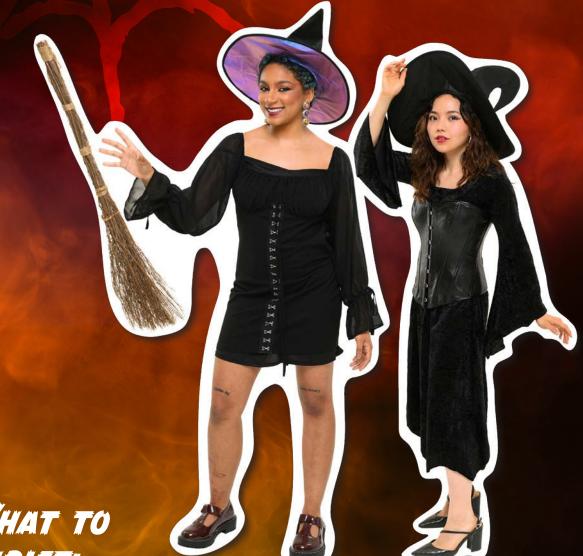

# DOUBLE DOUBLE TOIL & TROUBLE

WHAT TO THRIFT.

- Long black dress
- Black cloak or cape
- Witch hat
- **Broomstick or prop cauldron**

- Dark, dramatic makeup
- Jewelry with mystical symbols (such as pentacles or crescent moons)
- Black boots or ankle boots