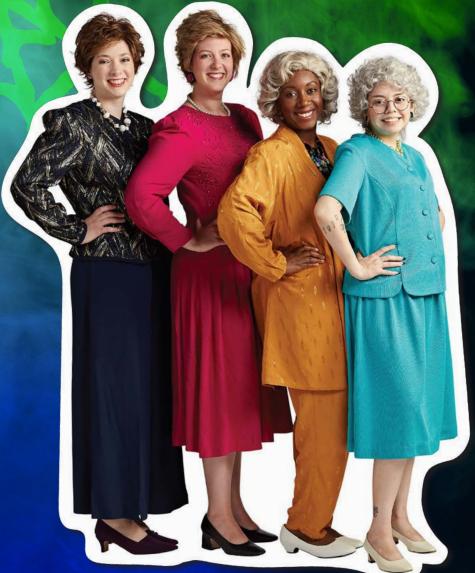

#### WHAT TO THRIFT:

- Floral or pastel dresses
- Flowy blouses
  (bonus if you can find with shoulder pads)
- Cardigans or oversized sweaters

- Knee-length skirts
- Pearl necklaces
- Clip-on earrings
- Large glasses (retro styles)
- Handbags

- Wigs
  (blonde, silver, and white options)
- Chunky heels or loafers
- Brooches and scarves

- Red top and pants
- White or black felt seeds (to attach to the outfit)
- Green felt headpiece
- **Green tights**