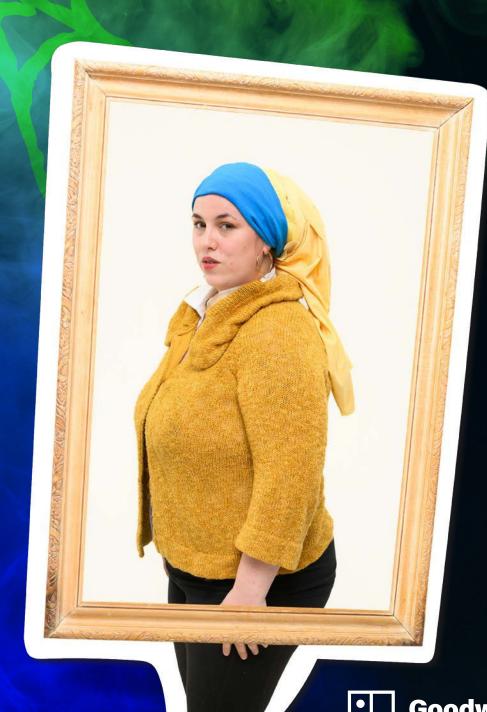

# A WORK OF ART

#### WHAT TO THRIFT:

- Main costume
- Accessories
- Footwear
- Makeup
- Wigs/Hairpiece
- Special props
- Bags/pouches