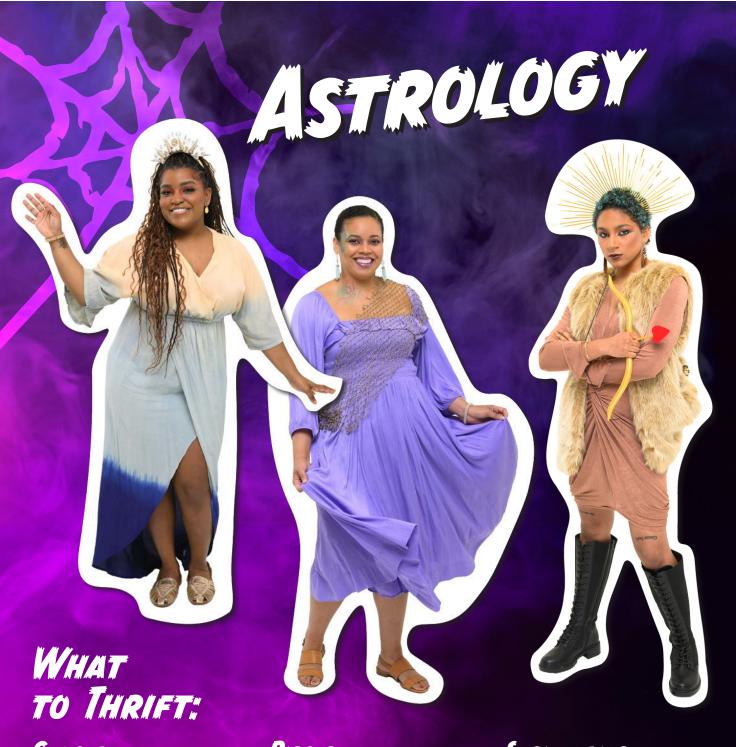

#### **CANCER** (The Crab)

- White or pale blue flowy dress
- Long cardigan or shawl
- Seashell jewelry
- Silver or pearl accessories
- A basket or tote bag
- Gloves that you can turn into crab claws

#### **PISCES** (The Fish)

- Flowy dress or skirt
- Sheer or shimmery shawl
- DIY Shell crown
- Faux pearls
- Sandals

#### **SAGITTARIUS** (The Archer)

- Suede or fur jacket
- Brown or earthy colored pants
- Bow and arrow props
- Leather boots or combat boots