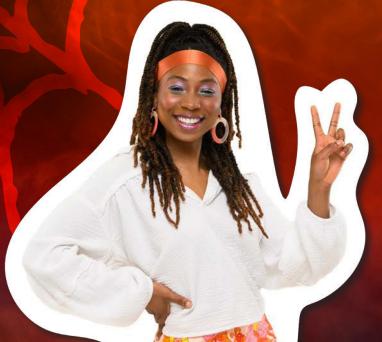

## FLOWER POWER

#### WHAT TO THRIFT:

- Flowy maxi dress
  or peasant top
  (preferably with floral
  or tie-dye patterns)
- Bell-bottom jeans
- Fringed vest or jacket
- Peace sign or flower accessories
- Wide-brimmed
  hat or headband
  (or DIY a flower crown)
- Sandals or platform shoes
- Round sunglasses