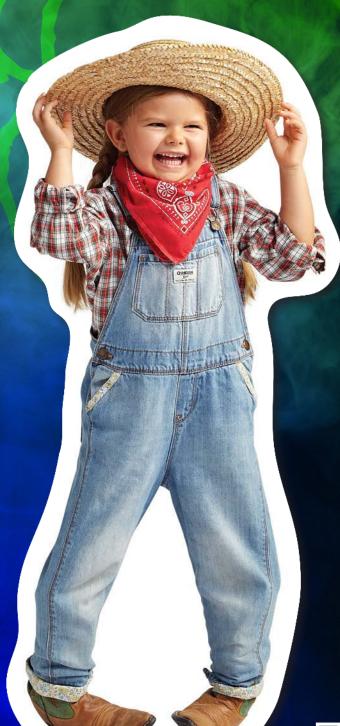

# YOUNG MACDONALD

### What to Thrift:

- Plaid flannel shirt
- Denim overalls
- Cowboy hat
- Bandana
- Rubber boots
- Stuffed farm animals or toy pitchfork

Goodwill