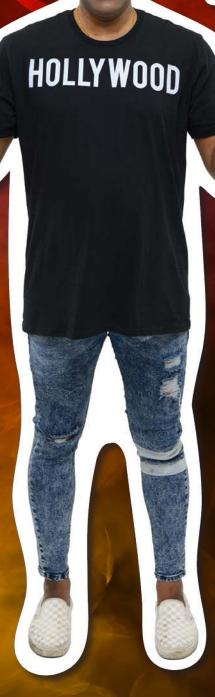

# MOVIE FAM. HOLLYWOOD

### What to Thrift:

- Oversized moviethemed t-shirt
- Popcorn bucket as a prop (optional)
- Baseball cap or hoodie
- 3D glasses or sunglasses

Goodwill

COLORADO