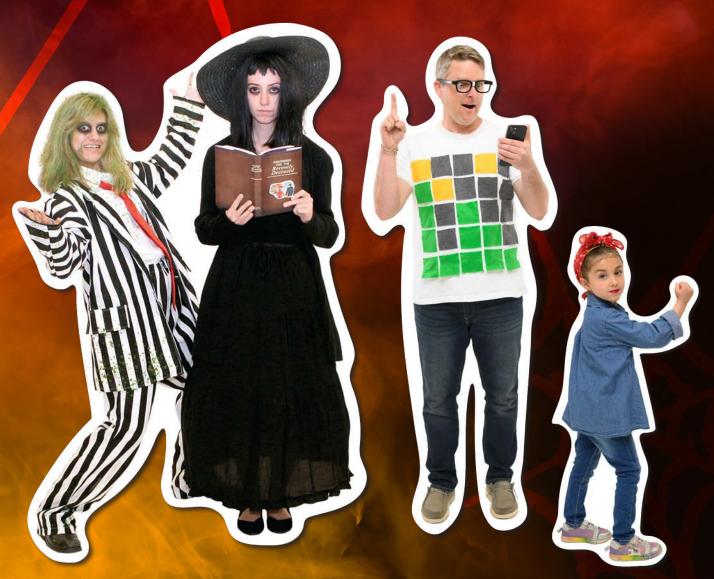

# BEETLEJUICE & LYDIA)

#### WHAT TO THRIFT:

#### BEETLEJUICE

- Black and white striped suit (or pants and shirt)
- White button up
- Red tie
- Green hair dye

#### LYOIA

- Long, black dress (preferably with lace)
- Red accessories
  (like a scarf or gloves)
- Wide-brimmed
  black hat (optional for that iconic Lydia look)

#### Bonus Costume: Astrio

- Black peacoat
- Striped skirt and shirt

Goodwill
COLOBADO