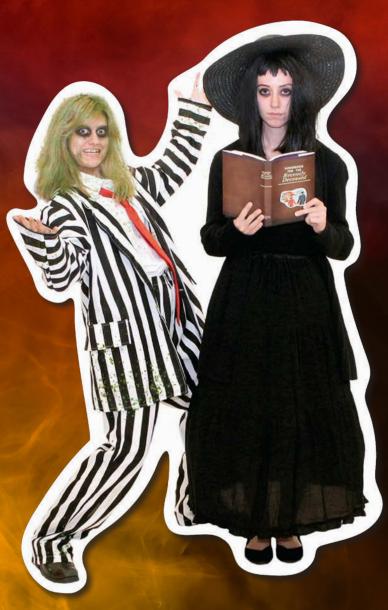

# BEETLEJUICE & LYDIA)

#### WHAT TO THRIFT:

#### BEETLEJUICE

- Black and white striped suit (or pants and shirt)
- White button up
- Red tie
- Green hair dye

#### LYOIA

- Long, black dress (preferably with lace)
- Red accessories
  (like a scarf or gloves)
- Wide-brimmed
  black hat (optional for that iconic Lydia look)