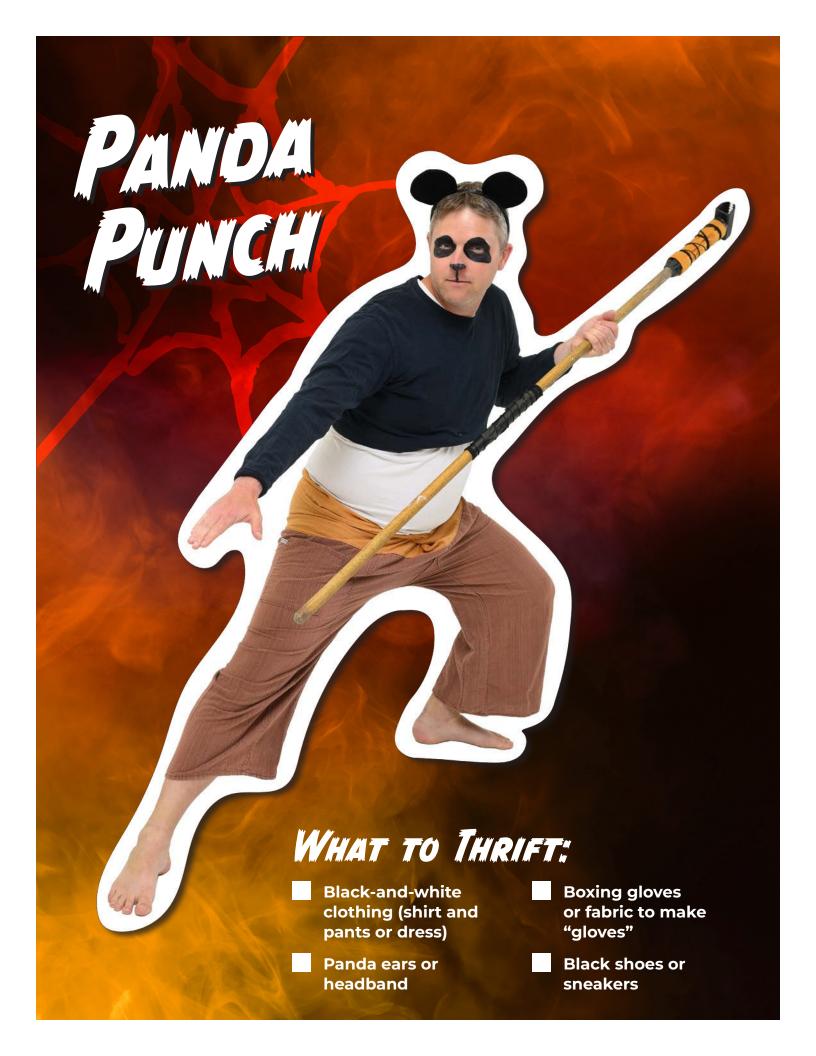

#### FRANKENSTEIN-WEREWOLF

- Green or black jacket or blazer (look for something boxy)
- Black or dark t-shirt
- Black or dark pants
- Green face paint

Old belts or straps

Pro tip: you can wrap them around wrists or neck for a "stitched-together" effect

#### **Bolts or screws**

Pro tip: glue them onto a headband or attach them to the sides of your neck