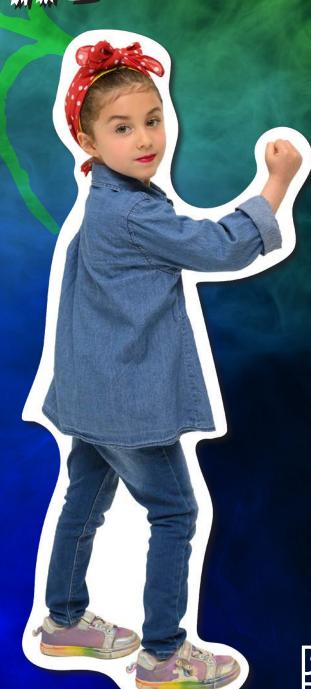

# CITTLE ROSIE THE RIVETER

### What to Thrift:

- Denim shirt
- High-waisted jeans or overalls
- Red bandana
- Brown boots or work shoes
- Red lipstick (optional for fun detail)
- "We Can Do It!"
  sign or prop
  (optional for
  added flair)