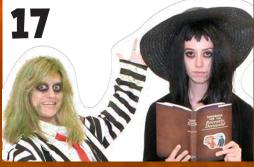

# BEETLEJUICE & LYDIA)

#### WHAT TO THRIFT:

#### BEETLEJUICE

- Black and white striped suit (or pants and shirt)
- White button up
- Red tie
- Green hair dye

#### LYOIA

- Long, black dress (preferably with lace)
- Red accessories
  (like a scarf or gloves)
- Wide-brimmed
  black hat (optional for that iconic Lydia look)