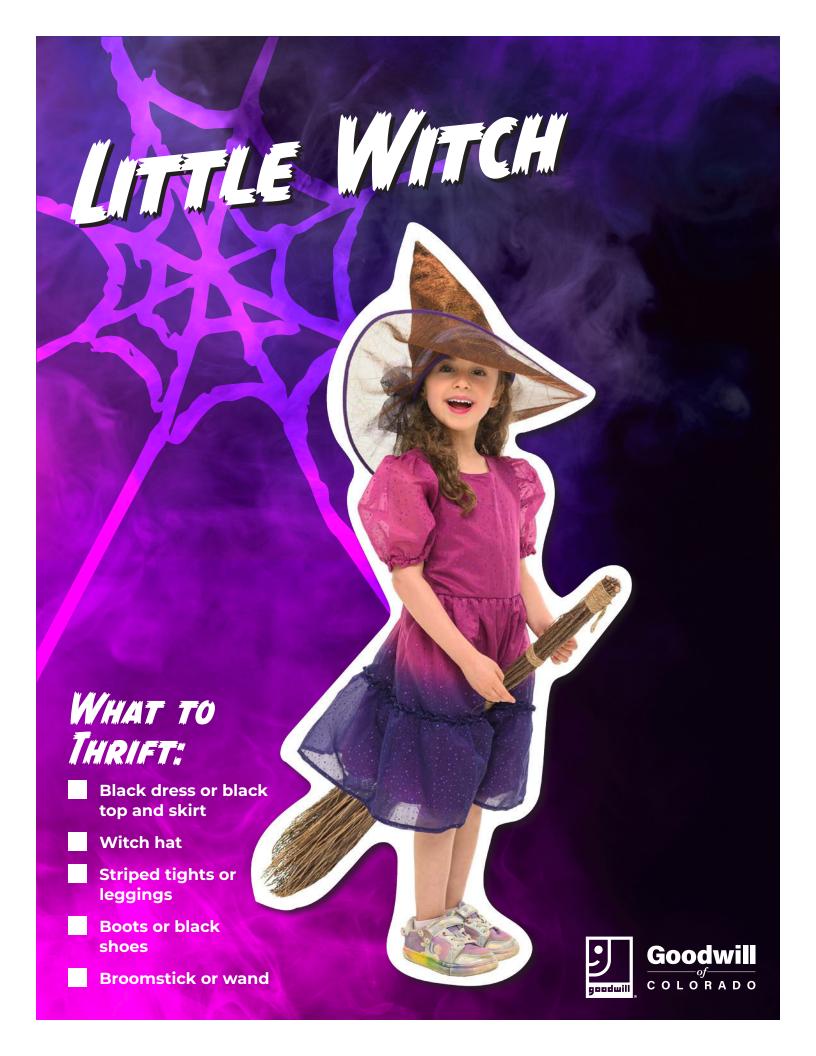

# DOUBLE DOUBLE TOIL & TROUBLE

WHAT TO THRIFT.

- Long black dress
- Black cloak or cape
- Witch hat
- **Broomstick or prop cauldron**

- Dark, dramatic makeup
- Jewelry with mystical symbols (such as pentacles or crescent moons)
- Black boots or ankle boots