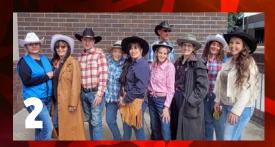

# PEOPLE OF DUNE

#### WHAT TO THRIFT.

- Tan or sand-toned Scarves
- Black pants or cargo pants
- Black vest
  (bonus: if you find
  a military style vest)
- Black or brown combat boots
- Fingerless gloves
- Utility belts with pouches