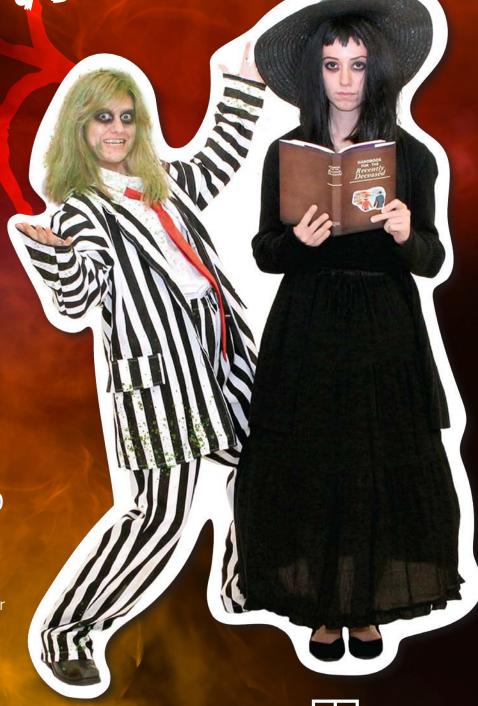

# BEETLEJUICE & LYDIA)

#### WHAT TO THRIFT:

#### BEETLEJUICE

- Black and white striped suit (or pants and shirt)
- White button up
- Red tie
- Green hair dye

#### LYOIA

- Long, black dress (preferably with lace)
- Red accessories
  (like a scarf or gloves)
- Wide-brimmed
  black hat (optional for that iconic Lydia look)