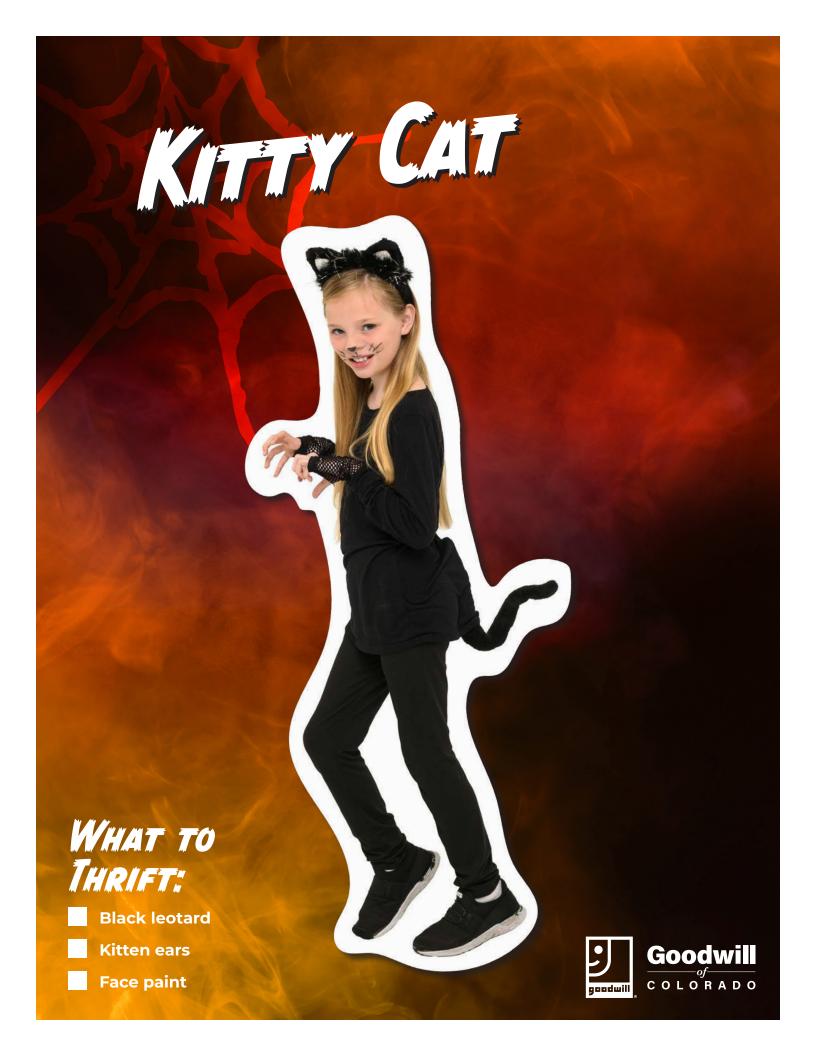

essories
- Footwear
- Makeup
- Wigs/Hairpiece
- Special props
- Bags/pouches





### WINERE TO MEXT WHAT TO THRIFT: Hawaiian shirt or bright printed shirt Cargo shorts or khakis Sunglasses and sun hat Goodwill Fanny pack and map (optional)

# MOVIE FAM. HOLLYWOOD

### What to Thrift:

- Oversized moviethemed t-shirt
- Popcorn bucket as a prop (optional)
- Baseball cap or hoodie
- 3D glasses or sunglasses





Goodwill

COLORADO

# BIKER BABIES



### WHAT TO THRIFT:

- Black leather jacket or vest
- Bandana or skull cap
- Dark jeans or leggings
- Baby-sized boots or sneakers
- Toy motorcycle accessories (optional)





# YOUNG MACDONALD



### What to Thrift:

- Plaid flannel shirt
- Denim overalls
- Cowboy hat
- Bandana
- Rubber boots
- Stuffed farm animals or toy pitchfork



Goodwill





# HAWAIIAN PUNCH



### What to Thrift:

- Hawaiian shirt
- Bright-colored shorts or pants
- Flip-flops or sandals
- Straw hat or flower lei
- Fake punch bowl or cup as a prop
- Hawaiian flower accessories



Goodwill

# CITTLE ROSIE THE RIVETER

### What to Thrift:

- Denim shirt
- High-waisted jeans or overalls
- Red bandana
- Brown boots or work shoes
- Red lipstick (optional for fun detail)
- "We Can Do It!"
  sign or prop
  (optional for
  added flair)





Goodwill
COLOBADO



### FOR PATRICK:

- Pink shirt
- Green shorts with purple details
- Flip-flops or sandals

### FOR SPONGEBOB:

- Yellow shirt
- **Brown shorts**
- White knee socks
- Black shoes or dress shoes



Goodwill COLOBADO

# JUNIOR FIREFIGHTER



### What to Thrift:

- Firefighter jacket or red jacket
- Yellow or b