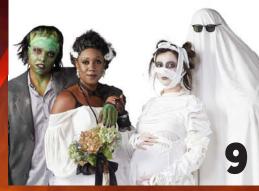

#### MUMMY-GHOST

- White or cream sheets
- White flowy dress or oversized shirt
- Gauze or bandages
- Face paint
- Light chains or rope

#### FRANKENSTEIN-WEREWOLF

- Green or black jacket or blazer (look for something boxy)
- Black or dark t-shirt
- Black or dark pants
- Green face paint

Old belts or straps

Pro tip: you can wrap them around wrists or neck for a "stitched-together" effect

#### **Bolts or screws**

Pro tip: glue them onto a headband or attach them to the sides of your neck