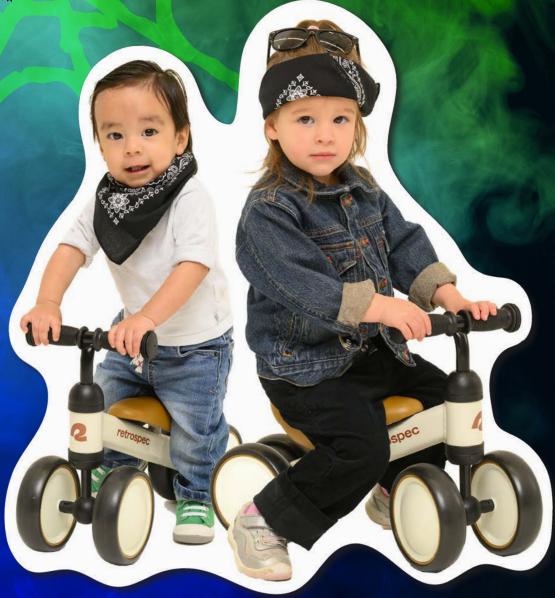

# BIKER BABIES

### WHAT TO THRIFT:

- Black leather jacket or vest
- Bandana or skull cap
- Dark jeans or leggings
- Baby-sized boots or sneakers
- Toy motorcycle accessories (optional)