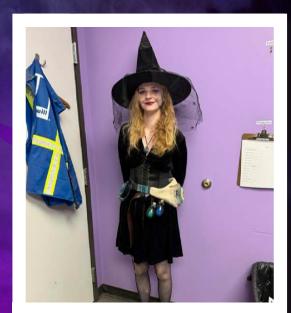

#### VAMPIRE-WITCH HYBRIO

- Velvet jacket/coat
- Flowing black dress
- Corset or lace-up top
- Vampire cape or long scarf to drape as a cape
- Witch hat
- Fangs